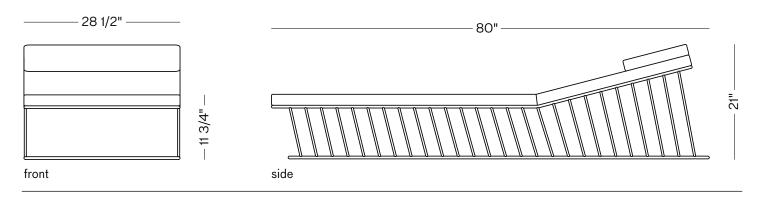

PRODUCT

The Wired Italic Chaise takes its cues from the Wired Family yet the spokes are all angled forward- thus the name Italic. This juxtaposition between the forward leaning spokes and angled back create a unique and dynamic dialogue between the forms. Available for indoor or outdoor use.

## **SPECIFICATIONS**

Outdoor chaise comprised of powder coated stainless steel tube, outdoor foam, and outdoor upholstery in suggested outdoor fabrics or COM. Indoor version comprised of solid steel bar, available in powder coat, polished chrome, smoked brass, or burnt copper with indoor foam and suggested fabrics or COM. Powder coat finishes also available in custom colors. (COM Requirements = 6 yards).

## TOTAL DIMENSIONS

W 28 1/2" D 80" H 19"