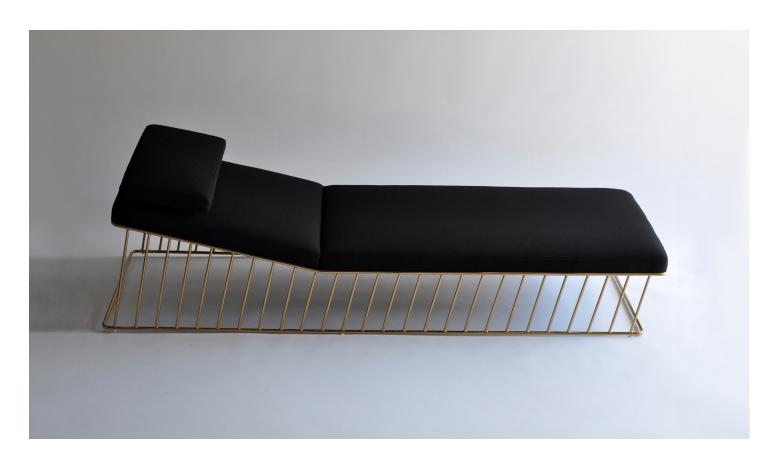

PRODUCT

The Wired Italic Chaise takes its cues from the Wired Family yet the spokes are all angled forward- thus the name Italic. This juxtaposition between the forward leaning spokes and angled back create a unique and dynamic dialogue between the forms. Available for indoor or outdoor use.

## **SPECIFICATIONS**

Outdoor chaise comprised of powder coated stainless steel tube, outdoor foam, and outdoor upholstery in suggested outdoor fabrics or COM. Indoor version comprised of solid steel bar, available in powder coat, polished chrome, smoked brass, or burnt copper with indoor foam and suggested fabrics or COM. Powder coat finishes also available in custom colors. (COM Requirements = 6 yards).